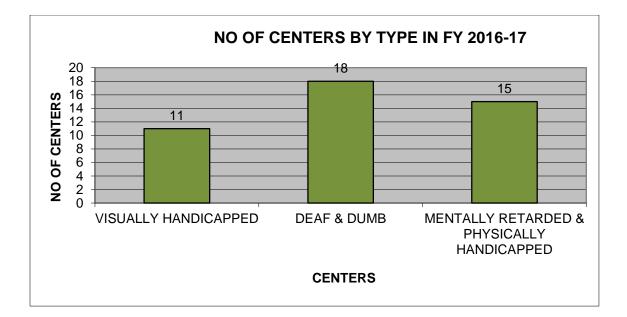

### **EXECUTIVE SUMMARY**

There are 44 Government Special Education Centers are working in Khyber Pakhtunkhwa. Out of 44 centers, there are 11 Visually Handicapped Centers, 18 are Deaf and Dumb Centers and 15 are Mentally Retarted and Physically Handicapped and there are 5(11%) male, 4(9%) are female and 35(80%) are co-education. Out of total centers, 31(70%) are primary and 9(20%) are middle and 4(10%) are higher Special Education Schools and by location, all the centers are in urban and Five centers are ADP and 39 are Regular.

### **SPECIAL EDUCATION STATISTICS**

| TYPE OF CENTER                 | NO OF CENTERS |
|--------------------------------|---------------|
| VISUALLY HANDICAPPED           | 11            |
| DEAF & DUMB                    | 18            |
| MENTALLY RETARDED & PHYSICALLY |               |
| HANDICAPPED                    | 15            |
| TOTAL                          | 44            |