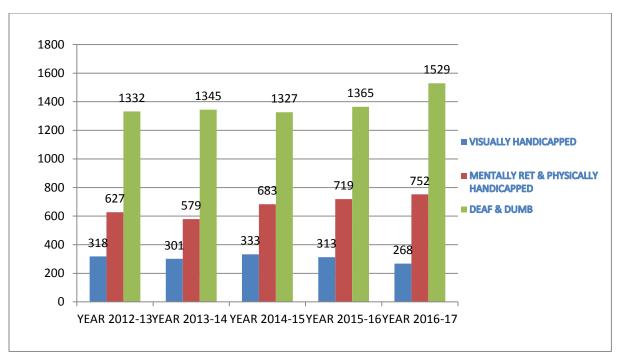

# FIVE YEARS COMPARISON (ENROLMENT)

| TYPE OF INSTITUTIONS                     | YEAR<br>2012-13 | YEAR<br>2013-14 | YEAR<br>2014-15 | YEAR<br>2015-16 | YEAR<br>2016-17 | %AGE<br>INCREASE/DECREASE<br>2016-17 |
|------------------------------------------|-----------------|-----------------|-----------------|-----------------|-----------------|--------------------------------------|
| VISUALLY HANDICAPPED                     | 318             | 301             | 333             | 313             | 268             | -15.72                               |
| MENTALLY RET & PHYSICALLY<br>HANDICAPPED | 627             | 579             | 683             | 719             | 752             | 19.94                                |
| DEAF & DUMB                              | 1332            | 1345            | 1327            | 1365            | 1529            | 14.79                                |
| TOTAL                                    | 2277            | 2225            | 2343            | 2397            | 2549            | 11.95                                |

# **GRAPH SHOWING F YEARS COMPARISON (ENROLMENT)**