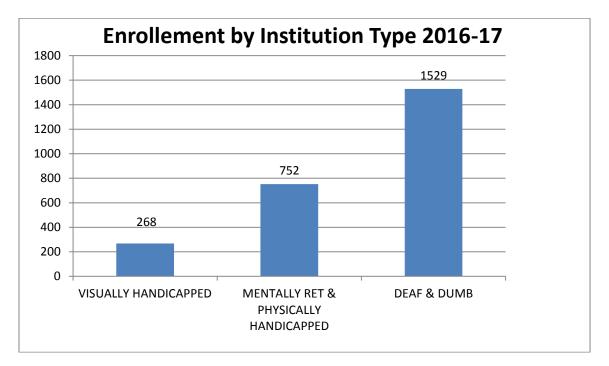

There are **2,549** students enrolled in Government Special Education Centers. The distribution of students by gender is 1,976(78%) are male and 573(22%) are female. The distribution of enrollment by type of center is 268 (11%) are in Visually Handicapped, 1,529 (60%) are in Deaf & Dumb and 752(30%) are in Mentally Ret: & physically Handicapped centers. <u>The Enrollment has increased by 1.06%.</u>

# **ENROLLMENT**

| TYPE OF CENTER                        | BOYS  | GIRLS | TOTAL |
|---------------------------------------|-------|-------|-------|
| VISUALLY HANDICAPPED                  | 218   | 50    | 268   |
| MENTALLY RET & PHYSICALLY HANDICAPPED | 630   | 122   | 752   |
| DEAF & DUMB                           | 1,128 | 401   | 1,529 |

# **GRAPH SHOWING ENROLLMENT BY INSTITUTION TYPE**