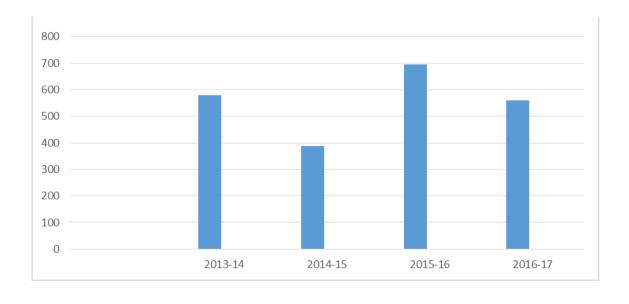

### **Working Women Hostel**

6. There were ten (10) Working Women Hostels on regular side in the Province. The beneficiaries in those Working Women Hostels remained at one hundred & eleven (111) whereas it was one hundred & eighty four (184) during 2015-16.

### **Welfare Homes**

7. There were twelve (12) Welfare Homes, out of which nine (9) were on regular side and three (3) were ADP funded. The beneficiaries in those welfare homes were three hundred & sixty seven (367). The same was one hundred & sixty (160) during 2015-16. Thus, an increase of 129 percent was recorded. Further, the number of students enrolled in Welfare Homes was one hundred & fifty five (155) during the year 2016-17.