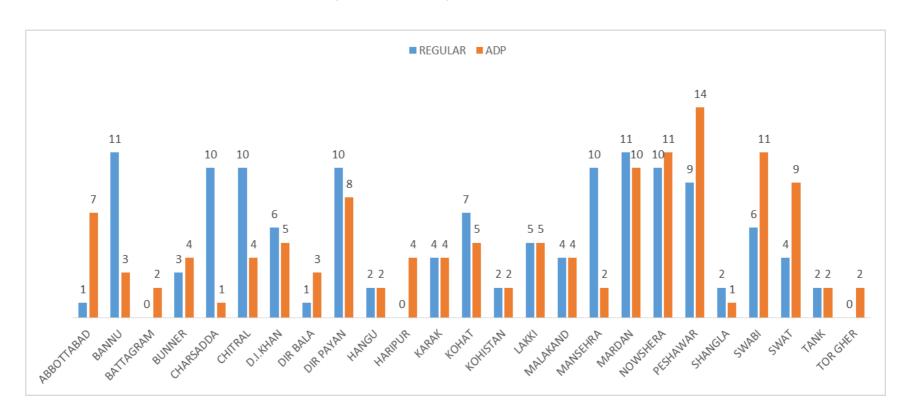

# DASTAKARI/VOCATIONAL/INDUSTRIAL TRAINING CENTERS BY DISTRICT

| DISTRICT   | NO OF REGULAR CENTERS | NO OF ADP CENTERS | TOTAL |
|------------|-----------------------|-------------------|-------|
| ABBOTTABAD | 1                     | 7                 | 8     |
| BANNU      | 11                    | 3                 | 14    |
| BATTAGRAM  | 0                     | 2                 | 2     |
| BUNNER     | 3                     | 4                 | 7     |
| CHARSADDA  | 10                    | 1                 | 11    |
| CHITRAL    | 10                    | 4                 | 14    |
| D.I.KHAN   | 6                     | 5                 | 11    |
| DIR BALA   | 1                     | 3                 | 4     |
| DIR PAYAN  | 10                    | 8                 | 18    |
| HANGU      | 2                     | 2                 | 4     |
| HARIPUR    | 0                     | 4                 | 4     |
| KARAK      | 4                     | 4                 | 8     |
| КОНАТ      | 7                     | 5                 | 12    |
| KOHISTAN   | 2                     | 2                 | 4     |
| LAKKI      | 5                     | 5                 | 10    |
| MALAKAND   | 4                     | 4                 | 8     |
| MANSEHRA   | 10                    | 2                 | 12    |
| MARDAN     | 11                    | 10                | 21    |
| NOWSHERA   | 10                    | 11                | 21    |
| PESHAWAR   | 9                     | 14                | 23    |
| SHANGLA    | 2                     | 1                 | 3     |
| SWABI      | 6                     | 11                | 17    |
| SWAT       | 4                     | 9                 | 13    |
| TANK       | 2                     | 2                 | 4     |
| TOR GHER   | 0                     | 2                 | 2     |
| TOTAL      | 130                   | 125               | 255   |