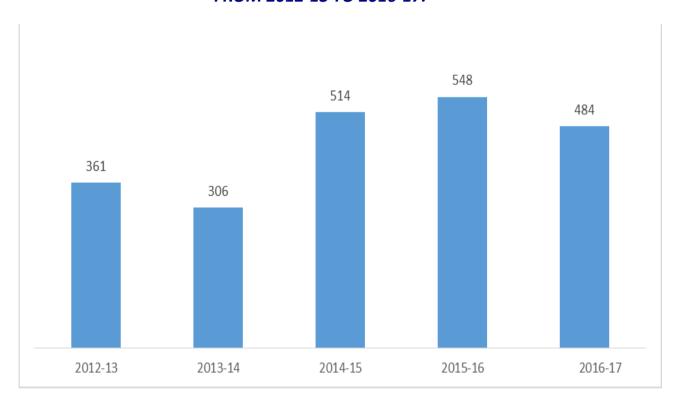

### **Rehabilitation Centers for Drug Addicts**

4. During the period under report, the department had nine (9) rehabilitation centers for drug addicts, out of which six (6) were on regular side and three (3) were working on ADP side. Five hundred & thirteen (513) addicts were treated during the period as compared to five hundred & forty eight (548) during the year 2015-16. Moreover, training for electrician and carpentry was imparted to one hundred & thirty nine (139) drug addicts. Total expenditure incurred on rehabilitation (Medical/Training etc) during 2016-17 was amounting to Rs.18,813,169. Thus, Cost per beneficiary was Rupees Thirty six thousand six hundred & seventy three (Rs. 36,673) per annum.