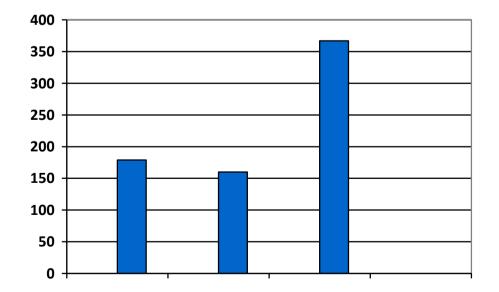

### **Welfare Homes**

7. There were twelve (12) Welfare Homes, out of which nine (9) were on regular side and three (3) were ADP funded. The beneficiaries in those welfare homes were three hundred & sixty seven (367). The same was one hundred & sixty (160) during 2015-16. Thus, an increase of 129 percent was recorded. Further, the number of students enrolled in Welfare Homes was one hundred & fifty five (155) during the year 2016-17.