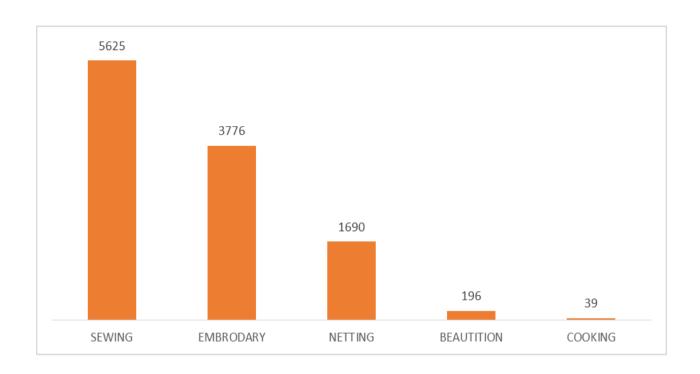

### DASTAKARI/VOCATIONAL CENTERS

2. During the period under review two hundred & fifty five (255) Dastakari/Vocational centers were functional in the province as compared to one hundred & twenty five (125) during the year 2015-16, showing an increase of 104 percent. Location/district wise, fifty four (54) centers were located in urban localities and two hundred & one (201) had been established in rural areas. Out of two hundred & fifty five (255) centers, one hundred & thirty (130) were regular and one hundred & twenty five (125) were funded out of ADP schemes. Similarly, out of two hundred & fifty five (255) centers, 204 were functional and 51 were non-functional due to the shortage of staff, equipments and buildings. The number of centers functioning in Government buildings was seventeen (17) whereas one hundred & seventy eight (178) centers were functioning in rented buildings. The rental charges for the said centers during 2016-17 was Rs. 958,300 per month while buildings for the remaining centers were provided free of cost by the community. The total beneficiaries of Dastakari/vocational centers for the year 2016-17 was eleven thousand three hundred & six (11,306) whereas it was six thousand six hundred & forty nine (6,649) during the period 2015-16. An increase of 70 percent had been recorded during the reported year. Furthermore, district Peshawar had the maximum number of beneficiaries i.e. 1634.