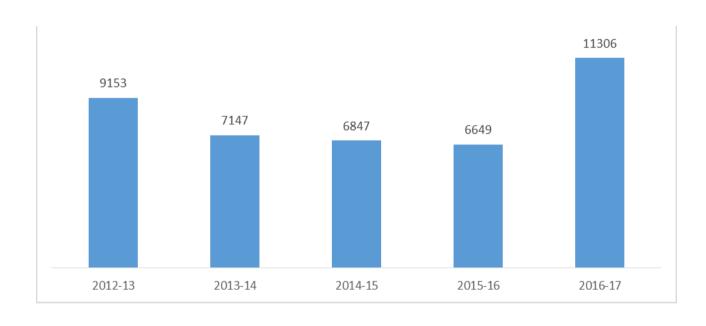

### DASTAKARI/VOCATIONAL CENTERS

2. During the period under review two hundred & fifty five (255) Dastakari/Vocational centers were functional in the province as compared to one hundred & twenty five (125) during the year 2015-16, showing an increase of 104 percent. Location/district wise, fifty four (54) centers were located in urban localities and two hundred & one (201) had been established in rural areas. Out of two hundred & fifty five (255) centers, one hundred & thirty (130) were regular and one hundred & twenty five (125) were funded out of ADP schemes. Similarly, out of two hundred & fifty five (255) centers, 204 were functional and 51 were non-functional due to the shortage of staff, equipments and buildings. The number of centers functioning in Government buildings was seventeen (17) whereas one hundred & seventy eight (178) centers were functioning in rented buildings. The rental charges for the said centers during 2016-17 was Rs. 958,300 per month while buildings for the remaining centers were provided free of cost by the community. The total beneficiaries of Dastakari/vocational centers for the year 2016-17 was eleven thousand three hundred & six (11,306) whereas it was six thousand six hundred & forty nine (6,649) during the period 2015-16. An increase of 70 percent had been recorded during the reported year. Furthermore, district Peshawar had the maximum number of beneficiaries i.e. 1634.