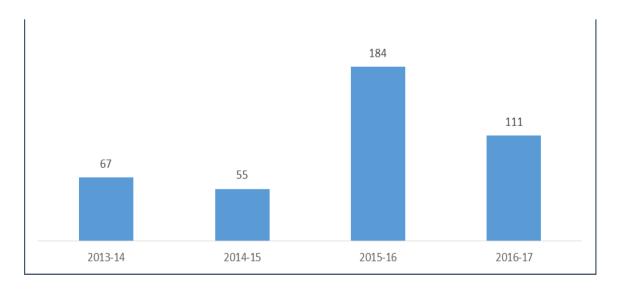

### **Working Women Hostel**

6. There were ten (10) Working Women Hostels on regular side in the Province. The beneficiaries in those Working Women Hostels remained at one hundred & eleven (111) whereas it was one hundred & eighty four (184) during 2015-16.

### **Welfare Homes**

7. There were twelve (12) Welfare Homes, out of which nine (9) were on regular side and three (3) were ADP funded. The beneficiaries in those welfare homes were three hundred & sixty seven (367). The same was one hundred & sixty (160) during 2015-16. Thus, an increase of 129 percent was recorded. Further, the number of students enrolled in Welfare Homes was one hundred & fifty five (155) during the year 2016-17.