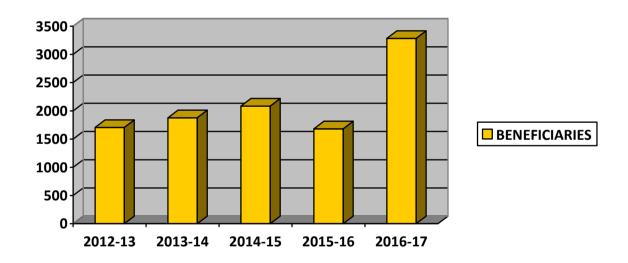

### DASTAKARI/VOCATIONAL CENTERS

2. During the period under review two hundred & fifty five (255) Dastakari/Vocational centers were functional in the province as compared to one hundred & twenty five (125) during the year 2015-16, showing an increase of 104 percent. Location/district wise, fifty four (54) centers were located in urban localities and two hundred & one (201) had been established in rural areas. Out of two hundred & fifty five (255) centers, one hundred & thirty (130) were regular and one hundred & twenty five (125) were funded out of ADP schemes. Similarly, out of two hundred & fifty five (255) centers, 204 were functional and 51 were non-functional due to the shortage of staff, equipments and buildings. The number of centers functioning in Government buildings was seventeen (17) whereas one hundred & seventy eight (178) centers were functioning in rented buildings. The rental charges for the said centers during 2016-17 was Rs. 958,300 per month while buildings for the remaining centers were provided free of cost by the community. The total beneficiaries of Dastakari/vocational centers for the year 2016-17 was eleven thousand three hundred & six (11,306) whereas it was six thousand six hundred & forty nine (6,649) during the period 2015-16. An increase of 70 percent had been recorded during the reported year. Furthermore, district Peshawar had the maximum number of beneficiaries i.e. 1634.