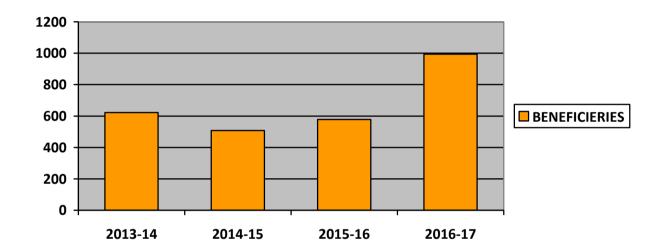

### Darul Aman (Women Shelter Homes)

3. Five (5) regular and one ADP funded Darul Amans had been setup in the province. Total beneficiaries of the said centers were nine hundred & ninety four (994) as compared to previous year which was five hundred & seventy eight (578), showing an increase by 72 percent. Four hundred & seventy (470) cases were settled through courts whereas eight (8) cases were settled through Jirgas. Moreover, three hundred & thirty three (338) women were provided legal aid/support. Trainings of different nature were imparted to one hundred & eighty two (182) women.