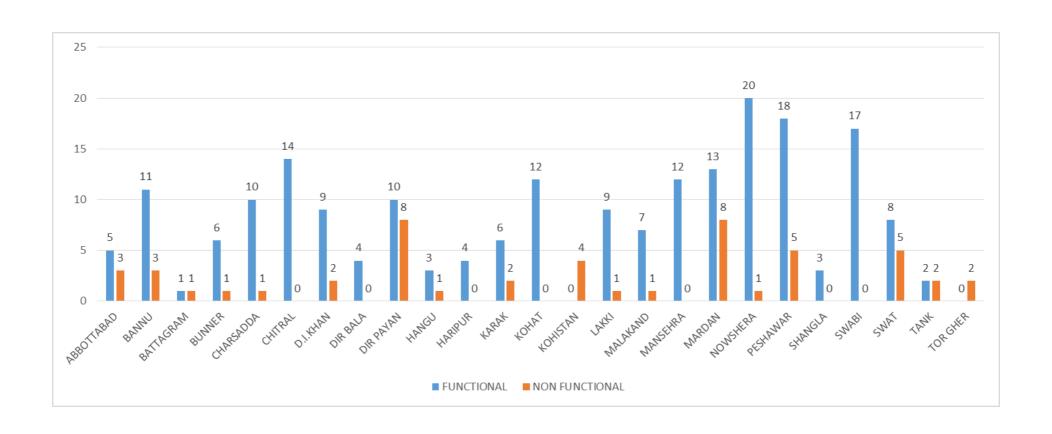

# FUNCTIONAL-NON FUNCTIONAL DASTAKARI/VOCATIONAL/INDUSTRIAL TRAINING CENTERSBY DISTRICT

| DISTRICT NAME | FUNCTIONAL | NON FUNCTIONAL | TOTAL |
|---------------|------------|----------------|-------|
| ABBOTTABAD    | 5          | 3              | 8     |
| BANNU         | 11         | 3              | 14    |
| BATTAGRAM     | 1          | 1              | 2     |
| BUNNER        | 6          | 1              | 7     |
| CHARSADDA     | 10         | 1              | 11    |
| CHITRAL       | 14         | 0              | 14    |
| D.I.KHAN      | 9          | 2              | 11    |
| DIR BALA      | 4          | 0              | 4     |
| DIR PAYAN     | 10         | 8              | 18    |
| HANGU         | 3          | 1              | 4     |
| HARIPUR       | 4          | 0              | 4     |
| KARAK         | 6          | 2              | 8     |
| КОНАТ         | 12         | 0              | 12    |
| KOHISTAN      | 0          | 4              | 4     |
| LAKKI         | 9          | 1              | 10    |
| MALAKAND      | 7          | 1              | 8     |
| MANSEHRA      | 12         | 0              | 12    |
| MARDAN        | 13         | 8              | 21    |
| NOWSHERA      | 20         | 1              | 21    |
| PESHAWAR      | 18         | 5              | 23    |
| SHANGLA       | 3          | 0              | 3     |
| SWABI         | 17         | 0              | 17    |
| SWAT          | 8          | 5              | 13    |
| TANK          | 2          | 2              | 4     |
| TOR GHER      | 0          | 2              | 2     |
| TOTAL         | 204        | 51             | 255   |